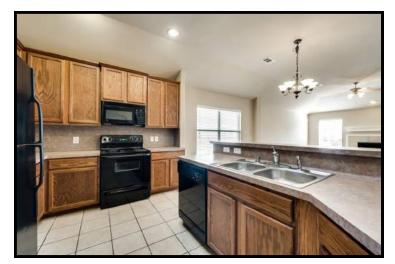

## Charming One Story with Large Rear Porch and Grassy Back Yard Interior Paint, Recent Carpet, Wood Fence, Roof & Gutters—2018

- Brick & Stone Façade with Covered Porch
- Spacious Kitchen w/Large Breakfast Bar and Skylight
- Open Dining Area with Chic Lighting
- Separate Pantry with Deep Shelving
- Vaulted Family Room with Ceiling Fan
- Wood Burning Fireplace