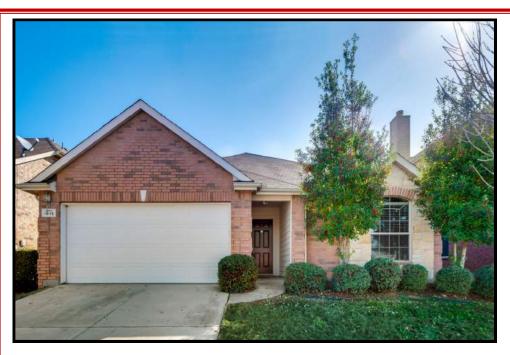

## \$210,000

- 2 Living Areas
- · Large Backyard
- Roof, Gutters, Carpet,& Interior Paint 2018

1016 Albatross Ln

Paloma Creek

**Aubrey** 

## Charming One Story with Large Rear Porch and Grassy Back Yard Interior Paint, Recent Carpet, Wood Fence, Roof & Gutters—2018

- Brick & Stone Façade with Covered Porch
- Spacious Kitchen w/Large Breakfast Bar and Skylight
- Open Dining Area with Chic Lighting
- Separate Pantry with Deep Shelving
- Vaulted Family Room with Ceiling Fan
- Wood Burning Fireplace