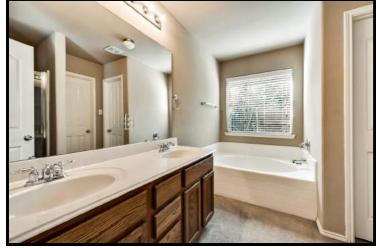

- Vaulted Master Suite with Walk in Closet
- Master Bath with Dual Sinks, Separate Shower and Garden Tub
- Spacious Secondary Bedrooms
- Large Vaulted Game Room
- Utility Room for Washer & Dryer
- Large 13' x 8' Covered Porch
- Roof & Wood Privacy Fence—2018