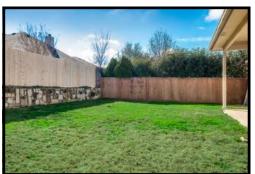

## \$210,000

- 2 Living Areas
- · Large Backyard
- Roof, Gutters, Carpet,& Interior Paint 2018

1016 Albatross Ln

Paloma Creek

**Aubrey** 

## Charming One Story with Large Rear Porch and Grassy Back Yard Interior Paint, Recent Carpet, Wood Fence, Roof & Gutters—2018

- Brick & Stone Façade with Covered Porch
- Spacious Kitchen w/Large Breakfast Bar and Skylight
- Open Dining Area with Chic Lighting
- Separate Pantry with Deep Shelving
- Vaulted Family Room with Ceiling Fan
- Wood Burning Fireplace