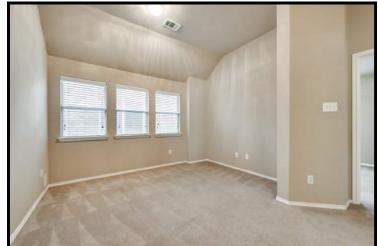

- Vaulted Master Suite with Walk in Closet
- Master Bath with Dual Sinks, Separate Shower and Garden Tub
- Spacious Secondary Bedrooms
- Large Vaulted Game Room
- Utility Room for Washer & Dryer
- Large 13' x 8' Covered Porch
- Roof & Wood Privacy Fence—2018