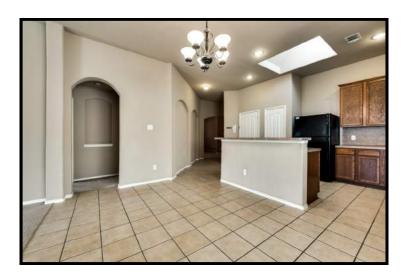

## Charming One Story with Large Rear Porch and Grassy Back Yard Interior Paint, Recent Carpet, Wood Fence, Roof & Gutters—2018

- Brick & Stone Façade with Covered Porch
- Spacious Kitchen w/Large Breakfast Bar and Skylight
- Open Dining Area with Chic Lighting
- Separate Pantry with Deep Shelving
- Vaulted Family Room with Ceiling Fan
- Wood Burning Fireplace