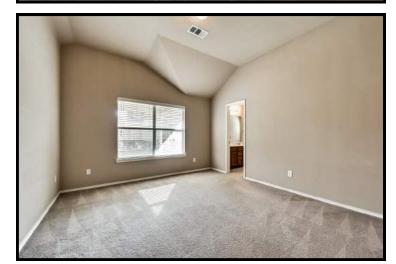

- Vaulted Master Suite with Walk in Closet
- Master Bath with Dual Sinks, Separate Shower and Garden Tub
- Spacious Secondary Bedrooms
- Large Vaulted Game Room
- Utility Room for Washer & Dryer
- Large 13' x 8' Covered Porch
- Roof & Wood Privacy Fence—2018