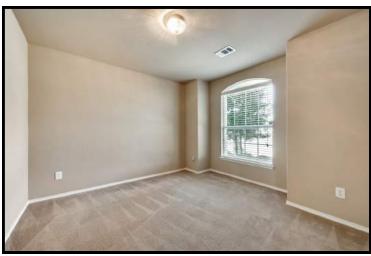

- Vaulted Master Suite with Walk in Closet
- Master Bath with Dual Sinks, Separate Shower and Garden Tub
- Spacious Secondary Bedrooms
- Large Vaulted Game Room
- Utility Room for Washer & Dryer
- Large 13' x 8' Covered Porch
- Roof & Wood Privacy Fence—2018