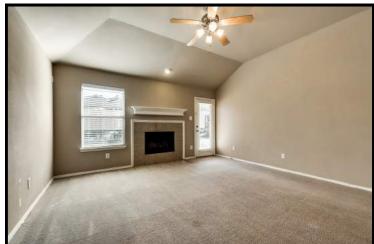

## Charming One Story with Large Rear Porch and Grassy Back Yard Interior Paint, Recent Carpet, Wood Fence, Roof & Gutters—2018

- Brick & Stone Façade with Covered Porch
- Spacious Kitchen w/Large Breakfast Bar and Skylight
- Open Dining Area with Chic Lighting
- Separate Pantry with Deep Shelving
- Vaulted Family Room with Ceiling Fan
- Wood Burning Fireplace