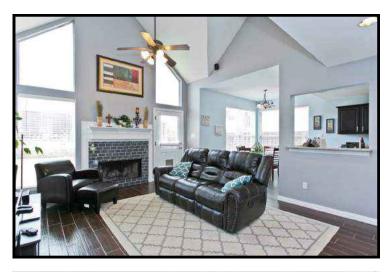

**317 Timbercreek Ct** 

- Lead Inlaid Glass Front Door
- Wood like Tile flows through Foyer to Family Room
- Formal Dining Vaulted with Elegant Chandelier
- Inviting Family Room Vaulted with Ceiling Fan
- Wood burning Tiled Fireplace w/Custom Mantle & Gas Start
- Architectural Cuts & Accents
- Neutral Colors & Carpets