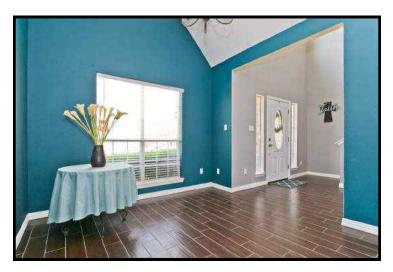

**317 Timbercreek Ct** 

- Lead Inlaid Glass Front Door
- Wood like Tile flows through Foyer to Family Room
- Formal Dining Vaulted with Elegant Chandelier
- Inviting Family Room Vaulted with Ceiling Fan
- Wood burning Tiled Fireplace w/Custom Mantle & Gas Start
- Architectural Cuts & Accents
- Neutral Colors & Carpets