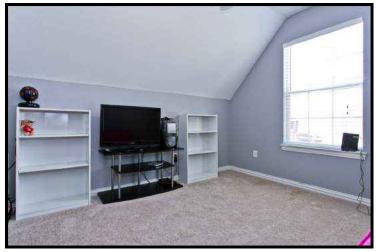

- Master Suite Vaulted with Fan
- Master Bath features Dual Sinks. Separate Shower, Garden Tub & Large Walk in Closet
- Additional Built in Linen Closet
- Secondary Bedrooms up
- Vaulted Ceiling & Large Closets
- Versatile 2nd Bedroom works well as Game or Media Room
- 4x4 Study Nook at top of stairs
- Large Grassy Back Yard
- Board on Board Fence