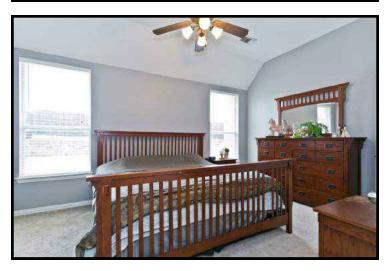

- Master Suite Vaulted with Fan
- Master Bath features Dual Sinks. Separate Shower, Garden Tub & Large Walk in Closet
- Additional Built in Linen Closet
- Secondary Bedrooms up
- Vaulted Ceiling & Large Closets
- Versatile 2nd Bedroom works well as Game or Media Room
- 4x4 Study Nook at top of stairs
- Large Grassy Back Yard
- Board on Board Fence