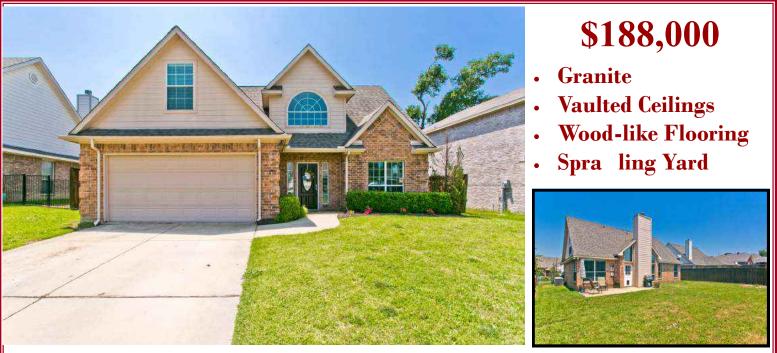

## **Princeton Timbers Princeton**

Charm and Warmth are the Impressions you get as you walk though this Home With Sprawling Backyard & Open Patio. Perfect for Pool or Playset!

Brick Façade, Quaint Walk up

**317 Timbercreek Ct** 

- Lead Inlaid Glass Front Door
- Wood like Tile flows through Foyer to Family Room
- Formal Dining Vaulted with Elegant Chandelier
- Inviting Family Room Vaulted with Ceiling Fan
- Wood burning Tiled Fireplace w/Custom Mantle & Gas Start
- Architectural Cuts & Accents
- Neutral Colors & Carpets