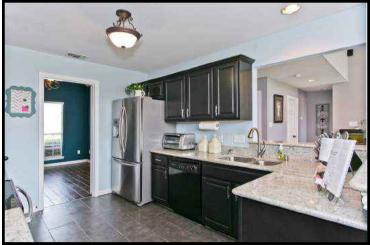

- Kitchen with Granite Counters & Breakfast Bar with seating
- **Tiled Flooring**
- **Rich Stained Cabinetry** •
- Pantry with Deep Shelving
- Double Stainless Steel Sink
- Built in Microwave & Oven
- Charming Breakfast area with Chandelier & View of Yard
- Half Bath with Granite
- Separate Utility with Built ins
- Garage with custom flooring