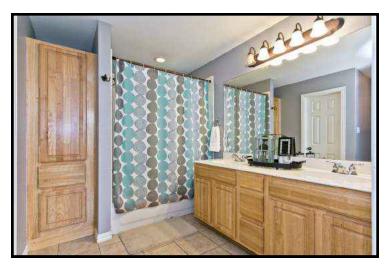

- Master Suite Vaulted with Fan
- Master Bath features Dual Sinks. Separate Shower, Garden Tub & Large Walk in Closet
- Additional Built in Linen Closet
- Secondary Bedrooms up
- Vaulted Ceiling & Large Closets
- Versatile 2nd Bedroom works well as Game or Media Room
- 4x4 Study Nook at top of stairs
- Large Grassy Back Yard
- Board on Board Fence