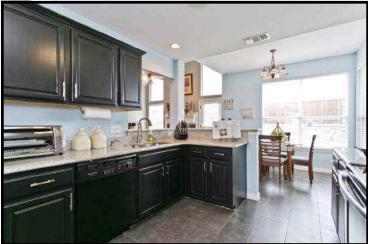

- Kitchen with Granite Counters & Breakfast Bar with seating
- **Tiled Flooring**
- **Rich Stained Cabinetry** •
- Pantry with Deep Shelving
- Double Stainless Steel Sink
- Built in Microwave & Oven
- Charming Breakfast area with Chandelier & View of Yard
- Half Bath with Granite
- Separate Utility with Built ins
- Garage with custom flooring