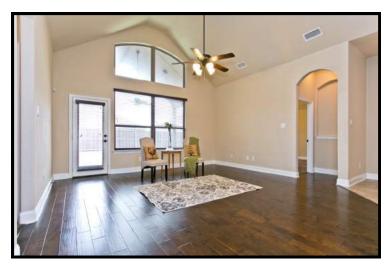

- Brick Façade w/Stone Accents and Beautiful Landscaping
- Quaint Arched Porch
- Pre Eng Wood Floors in Foyer, Dining Room, Family Room, Kitchen, Breakfast and Study
- Dining Room has Arches & Crown Molding
- Large, Inviting Family Room has Stunning Vaulted Ceiling and View of Backyard
- Study is Private with French Doors and has Ceiling Fan