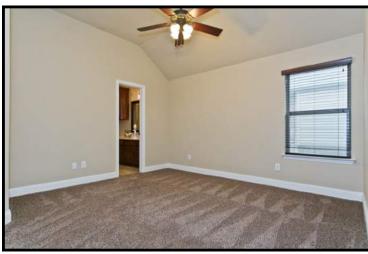

- Huge Master Suite is Vaulted
- Master Bath has Quartz Vanity with His & Hers Sinks, Framed Mirror, Garden Tub, Separate Shower & Large Walk in Closet
- 2 Secondary Bedrooms are Vaulted & each have a Private Full Bath with Framed Mirrors, Quartz Vanities & Tile Floors
- 16' x 11' Covered Patio with Vaulted Roof
- Large Grassy Yard
- BOB Fence with Steel Posts