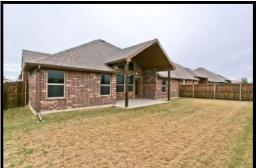

- Huge Master Suite is Vaulted
- Master Bath has Quartz Vanity with His & Hers Sinks, Framed Mirror, Garden Tub, Separate Shower & Large Walk in Closet
- 2 Secondary Bedrooms are Vaulted & each have a Private Full Bath with Framed Mirrors, Quartz Vanities & Tile Floors
- 16' x 11' Covered Patio with Vaulted Roof
- Large Grassy Yard
- BOB Fence with Steel Posts