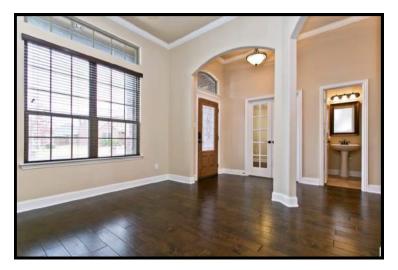

- Brick Façade w/Stone Accents and Beautiful Landscaping
- Quaint Arched Porch
- Pre Eng Wood Floors in Foyer, Dining Room, Family Room, Kitchen, Breakfast and Study
- Dining Room has Arches & Crown Molding
- Large, Inviting Family Room has Stunning Vaulted Ceiling and View of Backyard
- Study is Private with French Doors and has Ceiling Fan