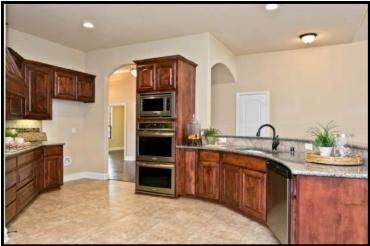

- Granite Kitchen, Abundance of Rich Wood Cabinetry with Undermount Lighting
- Peninsula with Breakfast Bar & Large Stainless Steel Sink
- Stainless Steel Appliances: Double Ovens, Convection, Cooktop, Dishwasher and Built in Microwave
- Charming Breakfast Area
- Utility Room has Tile
- Recent Interior Paint with Neutral Colors Throughout