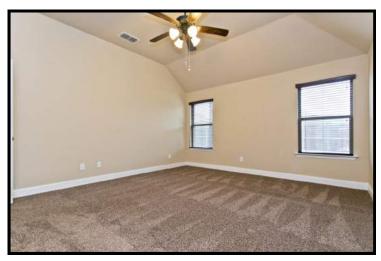

- Huge Master Suite is Vaulted
- Master Bath has Quartz Vanity with His & Hers Sinks, Framed Mirror, Garden Tub, Separate Shower & Large Walk in Closet
- 2 Secondary Bedrooms are Vaulted & each have a Private Full Bath with Framed Mirrors, Quartz Vanities & Tile Floors
- 16' x 11' Covered Patio with Vaulted Roof
- Large Grassy Yard
- BOB Fence with Steel Posts