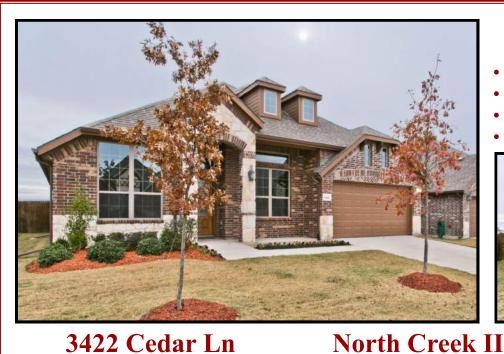

## \$279,900

- Granite Kitchen
- Stainless Steel Appliances
- Wood Floors
- **Recent Interior Paint**

Melissa

Shows like a Model! Great Floor Plan with 3 Bedrooms each with Private Full Bath. Nice Sized Backyard with Covered Patio. Great Community in Melissa ISD!

- Brick Façade w/Stone Accents and Beautiful Landscaping
- Quaint Arched Porch
- Pre Eng Wood Floors in Foyer, Dining Room, Family Room, Kitchen, Breakfast and Study
- Dining Room has Arches & Crown Molding
- Large, Inviting Family Room has Stunning Vaulted Ceiling and View of Backyard
- Study is Private with French Doors and has Ceiling Fan

## 3 Bedrooms / 3.5 Baths / Family Room / 2 Dining / Study / 2 Car Garage

| MLS:                                     | 13741562       | Family Room: | 17 x 16 | Kitchen:                   | 16 x 13 | Master Bedroor | n: 16 x 14   |
|------------------------------------------|----------------|--------------|---------|----------------------------|---------|----------------|--------------|
| Year Built:                              | 2015           | Dining:      | 12 x 11 | Breakfast:                 | 9 x 8   | 2nd Bedroom:   | 14 x 13      |
| SF/Lot Size:                             | 2,234/0.152 ac | Study:       | 11 x 11 | Utility:                   | 7 x 5   | 3rd Bedroom:   | 14 x 12      |
| Schools: Melissa ISD McKillop Elementary |                |              | ary Me  | Melissa Ridge Intermediate |         | Melissa Middle | Melissa High |