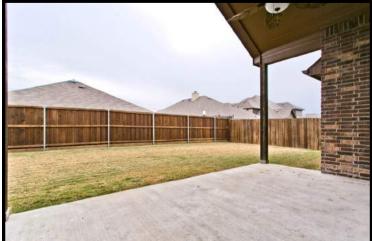

- Huge Master Suite is Vaulted
- Master Bath has Quartz Vanity with His & Hers Sinks, Framed Mirror, Garden Tub, Separate Shower & Large Walk in Closet
- 2 Secondary Bedrooms are Vaulted & each have a Private Full Bath with Framed Mirrors, Quartz Vanities & Tile Floors
- 16' x 11' Covered Patio with Vaulted Roof
- Large Grassy Yard
- BOB Fence with Steel Posts