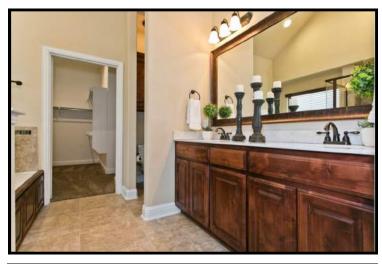

- Granite Kitchen, Abundance of Rich Wood Cabinetry with Undermount Lighting
- Peninsula with Breakfast Bar & Large Stainless Steel Sink
- Stainless Steel Appliances: Double Ovens, Convection, Cooktop, Dishwasher and Built in Microwave
- Charming Breakfast Area
- Utility Room has Tile
- Recent Interior Paint with Neutral Colors Throughout

- Huge Master Suite is Vaulted
- Master Bath has Quartz Vanity with His & Hers Sinks, Framed Mirror, Garden Tub, Separate Shower & Large Walk in Closet
- 2 Secondary Bedrooms are Vaulted & each have a Private Full Bath with Framed Mirrors, Quartz Vanities & Tile Floors
- 16' x 11' Covered Patio with Vaulted Roof
- Large Grassy Yard
- BOB Fence with Steel Posts