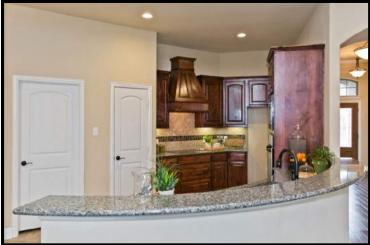

- Granite Kitchen, Abundance of Rich Wood Cabinetry with Undermount Lighting
- Peninsula with Breakfast Bar & Large Stainless Steel Sink
- Stainless Steel Appliances: Double Ovens, Convection, Cooktop, Dishwasher and Built in Microwave
- Charming Breakfast Area
- Utility Room has Tile
- Recent Interior Paint with Neutral Colors Throughout