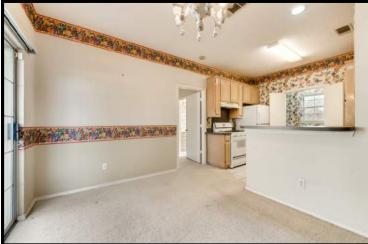

## **Flower Mound**

Charming 2 Story Located Near Park & Greenspace. Main Level Master Suite, Spacious Back Yard with 2 Patios!

- Brick Façade with Trees & Lush Landscaping •
- Quaint Porch with Storm Door
- Great Room has 18' Ceiling, Ceiling Fan and Gas Fireplace
- Large Under Stairs Storage Closet
- Built In Cabinets & Shelves
- Kitchen has Dishwasher & Gas Range with Vent Above
- Dining Area has Sliding Doors to Patio