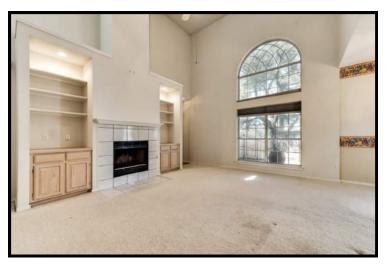

## **Flower Mound**

Charming 2 Story Located Near Park & Greenspace. Main Level Master Suite, Spacious Back Yard with 2 Patios!

- Brick Façade with Trees & Lush Landscaping •
- Quaint Porch with Storm Door
- Great Room has 18' Ceiling, Ceiling Fan and Gas Fireplace
- Large Under Stairs Storage Closet
- Built In Cabinets & Shelves
- Kitchen has Dishwasher & Gas Range with Vent Above
- Dining Area has Sliding Doors to Patio