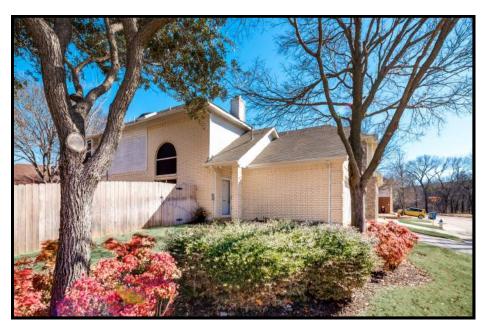

## **Flower Mound**

Charming 2 Story Located Near Park & Greenspace. Main Level Master Suite, Spacious Back Yard with 2 Patios!

- Brick Façade with Trees & Lush Landscaping •
- Quaint Porch with Storm Door
- Great Room has 18' Ceiling, Ceiling Fan and Gas Fireplace
- Large Under Stairs Storage Closet
- Built In Cabinets & Shelves
- Kitchen has Dishwasher & Gas Range with Vent Above
- Dining Area has Sliding Doors to Patio

## \$217,000

- Main Level Master Suite
- Lush Landscaping
- Across from Greenspace
- Walk to Nearby Park