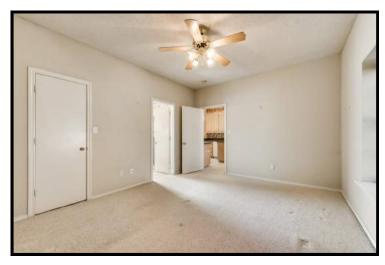

- Master Bedroom has 6 x 9 Walk in Closet
- Master Bath has Tile Flooring, Jetted Tub and Separate Shower
- Two Secondary Bedrooms upstairs
- Full Bath upstairs has Skylight
- Large Backyard with 2 Patios and Fountain
- Wood Fence with Steel Posts
- Utility Room for Washer & Dryer
- 2 Car Garage