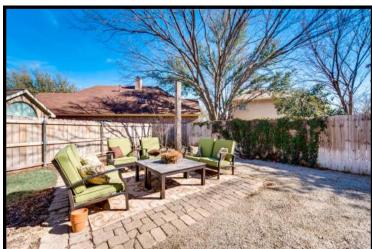

## **Flower Mound**

Charming 2 Story Located Near Park & Greenspace. Main Level Master Suite, Spacious Back Yard with 2 Patios!

- Brick Façade with Trees & Lush Landscaping •
- Quaint Porch with Storm Door
- Great Room has 18' Ceiling, Ceiling Fan and Gas Fireplace
- Large Under Stairs Storage Closet
- Built In Cabinets & Shelves
- Kitchen has Dishwasher & Gas Range with Vent Above
- Dining Area has Sliding Doors to Patio

- Master Bedroom has 6 x 9 Walk in Closet
- Master Bath has Tile Flooring, Jetted Tub and Separate Shower
- Two Secondary Bedrooms upstairs
- Full Bath upstairs has Skylight
- Large Backyard with 2 Patios and Fountain
- Wood Fence with Steel Posts
- Utility Room for Washer & Dryer
- 2 Car Garage