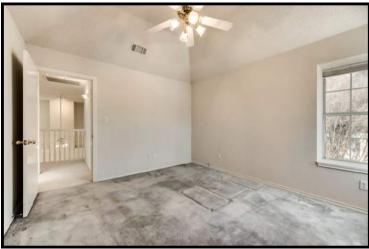

- Master Bedroom has 6 x 9 Walk in Closet
- Master Bath has Tile Flooring, Jetted Tub and Separate Shower
- Two Secondary Bedrooms upstairs
- Full Bath upstairs has Skylight
- Large Backyard with 2 Patios and Fountain
- Wood Fence with Steel Posts
- Utility Room for Washer & Dryer
- 2 Car Garage