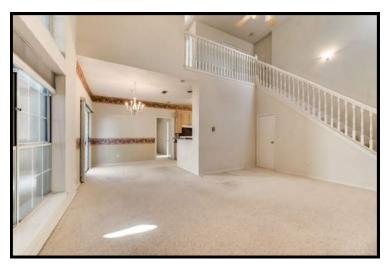

## **Flower Mound**

Charming 2 Story Located Near Park & Greenspace. Main Level Master Suite, Spacious Back Yard with 2 Patios!

- Brick Façade with Trees & Lush Landscaping •
- Quaint Porch with Storm Door
- Great Room has 18' Ceiling, Ceiling Fan and Gas Fireplace
- Large Under Stairs Storage Closet
- Built In Cabinets & Shelves
- Kitchen has Dishwasher & Gas Range with Vent Above
- Dining Area has Sliding Doors to Patio