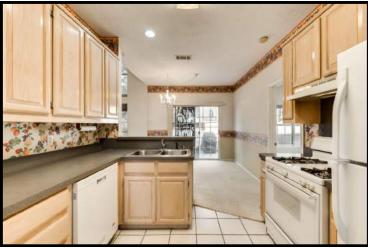

## **Flower Mound**

Charming 2 Story Located Near Park & Greenspace. Main Level Master Suite, Spacious Back Yard with 2 Patios!

- Brick Façade with Trees & Lush Landscaping •
- Quaint Porch with Storm Door
- Great Room has 18' Ceiling, Ceiling Fan and Gas Fireplace
- Large Under Stairs Storage Closet
- Built In Cabinets & Shelves
- Kitchen has Dishwasher & Gas Range with Vent Above
- Dining Area has Sliding Doors to Patio