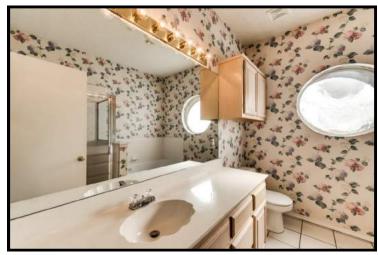

- Master Bedroom has 6 x 9 Walk in Closet
- Master Bath has Tile Flooring, Jetted Tub and Separate Shower
- Two Secondary Bedrooms upstairs
- Full Bath upstairs has Skylight
- Large Backyard with 2 Patios and Fountain
- Wood Fence with Steel Posts
- Utility Room for Washer & Dryer
- 2 Car Garage