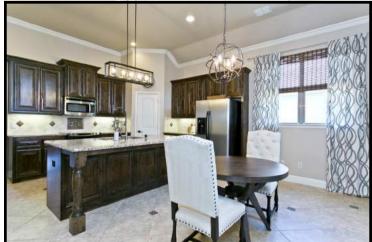

- Granite Kitchen with Rich Cabinetry and Under Mount Lighting
- Diagonal Tile Flooring with Accents
- Granite Island & Breakfast Bar with
  Stylish Lighting
- Stainless Steel Appliances
- Walk in Pantry w/Deep Shelves
- Charming Breakfast Area with Designer Lighting
- Separate Tiled Utility with Cabinets and Room for Freezer
- Arched Entryways & Art Niches
- Paneless Windows, Neutral Colors
  & Rounded Corners