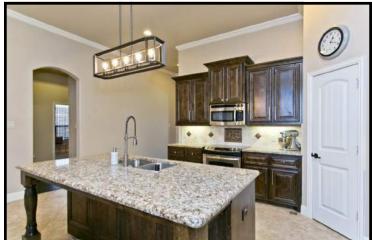

- Granite Kitchen with Rich Cabinetry and Under Mount Lighting
- Diagonal Tile Flooring with Accents
- Granite Island & Breakfast Bar with
  Stylish Lighting
- Stainless Steel Appliances
- Walk in Pantry w/Deep Shelves
- Charming Breakfast Area with Designer Lighting
- Separate Tiled Utility with Cabinets and Room for Freezer
- Arched Entryways & Art Niches
- Paneless Windows, Neutral Colors
  & Rounded Corners