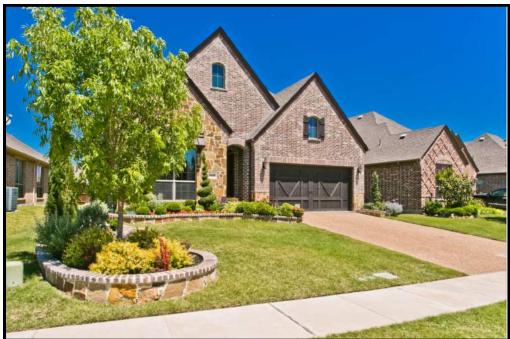

### 5608 Binbranch Ln

#### **Robinson Ridge**

#### **McKinney**

# Shows like a Model! This Absolutely Stunning Home has Designer Touches Throughout! Covered Patio with Large Yard! Study has Closet and works well as 4th Bedroom.

- Brick with Flag Stone Accents
- Arched Covered Porch
- Lush Landscaping with Flower Beds
- Hardwood Entry with Elegant Glass and Wood Front Door
- Private Study with French Doors and Walk in Closet, works as 4th BR
- Stunning Dining with Tray Ceiling, Chair Rail and Chic Lighting
- Family Room has Coffered Ceiling,
  Hardwoods and Lots of Paneless
  Windows offering Abundance of Light
- Cast Stone Fireplace with Hearth, Mantle & Gas Logs