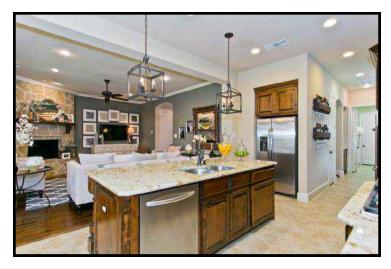

### Absolutely Gorgeous Highland Custom situated in the Cascades of McKinney Enjoy the Relaxing Outdoors with Pergola Covered Patio & Fireplace!

|                                                                                                 | <ul> <li>Walk up a</li> <li>Soaring Fo</li> <li>Staircase v</li> <li>Nailed Hai<br/>Foyer, Stu</li> <li>Study feat<br/>Crown Mo</li> <li>Formal Di</li> <li>Inviting Fa</li> <li>Flag Stone<br/>Hearth &amp;</li> <li>Solid Core</li> <li>Plantation</li> <li>Neutral Core</li> </ul> | ning with Elegant (<br>amily Vaulted w/Co<br>Fireplace with Ov | Chandelier•Spindles•Sods in•Ily Rooms•Triple•••Chandelier••••••••••••••••••••••••••••••••••••••••••••••••••••••••••••••••••••••••••••••••••••••••••••••••••••••••••••••••••••••••••••• <th colspan="3">Travertine Backsplash, Tile accents<br/>8x4 Furniture Style Granite Island,<br/>Breakfast Bar &amp; Pendant Lighting<br/>Rich Stained Built in Cabinetry<br/>with Under Mount Lighting<br/>20 x 20 Tile Flooring<br/>SS Built in Microwave, 60/40 Sink<br/>SS Double Convection Ovens<br/>5 Burner Gas Cooktop &amp; Hood<br/>Walk in Pantry with Deep Shelves<br/>Butler Pantry w/Granite Planning<br/>Desk &amp; Built ins w/Glass Fronts</th> <th colspan="3"><ul> <li>Vanities, Large Walk in Closet</li> <li>Walk in Shower with Dual Heads</li> <li>Built ins with Glass Fronts adjacent<br/>to Tile wrapped Jetted Tub</li> <li>Spacious 2nd Bedrooms w/Walk ins</li> <li>Large Vaulted Game Room up</li> <li>Built in Cabinets &amp; Shelving</li> <li>Media Room Vaulted, Lantern Style<br/>Sconce Lighting, SS Wired</li> <li>Computer Loft wired w/Built ins</li> <li>Pergola Covered Patio w/Ceiling Fan</li> <li>Stamped Concrete Patio</li> <li>WB Brick Fireplace &amp; Hearth</li> </ul></th> | Travertine Backsplash, Tile accents<br>8x4 Furniture Style Granite Island,<br>Breakfast Bar & Pendant Lighting<br>Rich Stained Built in Cabinetry<br>with Under Mount Lighting<br>20 x 20 Tile Flooring<br>SS Built in Microwave, 60/40 Sink<br>SS Double Convection Ovens<br>5 Burner Gas Cooktop & Hood<br>Walk in Pantry with Deep Shelves<br>Butler Pantry w/Granite Planning<br>Desk & Built ins w/Glass Fronts |                |         | <ul> <li>Vanities, Large Walk in Closet</li> <li>Walk in Shower with Dual Heads</li> <li>Built ins with Glass Fronts adjacent<br/>to Tile wrapped Jetted Tub</li> <li>Spacious 2nd Bedrooms w/Walk ins</li> <li>Large Vaulted Game Room up</li> <li>Built in Cabinets &amp; Shelving</li> <li>Media Room Vaulted, Lantern Style<br/>Sconce Lighting, SS Wired</li> <li>Computer Loft wired w/Built ins</li> <li>Pergola Covered Patio w/Ceiling Fan</li> <li>Stamped Concrete Patio</li> <li>WB Brick Fireplace &amp; Hearth</li> </ul> |           |  |
|-------------------------------------------------------------------------------------------------|---------------------------------------------------------------------------------------------------------------------------------------------------------------------------------------------------------------------------------------------------------------------------------------|----------------------------------------------------------------|----------------------------------------------------------------------------------------------------------------------------------------------------------------------------------------------------------------------------------------------------------------------------------------------------------------------------------------------------------------------------------------------------------------------------------------------------------------------------------------------------------------------------------------------------------------------------------------------------------------------------------------------------------------------------------------------------------------------------------------------------------------------------------------------------------------------------------------------------------------------------------------------------------------------------------------------------------------------------------------------------------------------------------------------------------------------------------------------------------------------------------------------------------------------------------------------------------------------|----------------------------------------------------------------------------------------------------------------------------------------------------------------------------------------------------------------------------------------------------------------------------------------------------------------------------------------------------------------------------------------------------------------------|----------------|---------|-----------------------------------------------------------------------------------------------------------------------------------------------------------------------------------------------------------------------------------------------------------------------------------------------------------------------------------------------------------------------------------------------------------------------------------------------------------------------------------------------------------------------------------------|-----------|--|
| Description: 4 Bedrooms/ 3.1 Baths/ 2 Dining/ Living/ Game/ Media/ Oversized Split 3 Car Garage |                                                                                                                                                                                                                                                                                       |                                                                |                                                                                                                                                                                                                                                                                                                                                                                                                                                                                                                                                                                                                                                                                                                                                                                                                                                                                                                                                                                                                                                                                                                                                                                                                      |                                                                                                                                                                                                                                                                                                                                                                                                                      |                |         |                                                                                                                                                                                                                                                                                                                                                                                                                                                                                                                                         |           |  |
|                                                                                                 | MLS:                                                                                                                                                                                                                                                                                  | 13427640                                                       | Family Room:                                                                                                                                                                                                                                                                                                                                                                                                                                                                                                                                                                                                                                                                                                                                                                                                                                                                                                                                                                                                                                                                                                                                                                                                         | 19 x 17                                                                                                                                                                                                                                                                                                                                                                                                              | Formal Dining: | 13 x 11 | Master Suite:                                                                                                                                                                                                                                                                                                                                                                                                                                                                                                                           | 20 x 18   |  |
|                                                                                                 | Subdivision:                                                                                                                                                                                                                                                                          | The Cascades                                                   | Study:                                                                                                                                                                                                                                                                                                                                                                                                                                                                                                                                                                                                                                                                                                                                                                                                                                                                                                                                                                                                                                                                                                                                                                                                               | 14 x 11                                                                                                                                                                                                                                                                                                                                                                                                              | Kitchen:       | 16 x 11 | Bedroom 2:                                                                                                                                                                                                                                                                                                                                                                                                                                                                                                                              | 18 x 10/2 |  |
|                                                                                                 | Year Built:                                                                                                                                                                                                                                                                           | 2010                                                           | Media Room:                                                                                                                                                                                                                                                                                                                                                                                                                                                                                                                                                                                                                                                                                                                                                                                                                                                                                                                                                                                                                                                                                                                                                                                                          | 12 x 11/2                                                                                                                                                                                                                                                                                                                                                                                                            | Breakfast:     | 10 x 10 | Bedroom 3:                                                                                                                                                                                                                                                                                                                                                                                                                                                                                                                              | 12 x 18/2 |  |
|                                                                                                 | Sq. Feet:                                                                                                                                                                                                                                                                             | 3736/Appraisal                                                 | Game Room:                                                                                                                                                                                                                                                                                                                                                                                                                                                                                                                                                                                                                                                                                                                                                                                                                                                                                                                                                                                                                                                                                                                                                                                                           | 20 x 17/2                                                                                                                                                                                                                                                                                                                                                                                                            | Butler Pantry: | 15 x 8  | Bedroom 4:                                                                                                                                                                                                                                                                                                                                                                                                                                                                                                                              | 14 x 11/2 |  |
|                                                                                                 | Lot Size:                                                                                                                                                                                                                                                                             | 0.170 acres                                                    | Loft Area:                                                                                                                                                                                                                                                                                                                                                                                                                                                                                                                                                                                                                                                                                                                                                                                                                                                                                                                                                                                                                                                                                                                                                                                                           | 12 x 8/2                                                                                                                                                                                                                                                                                                                                                                                                             | Garage: Split  | 3 Car   | Utility:                                                                                                                                                                                                                                                                                                                                                                                                                                                                                                                                | 10 x 8    |  |

#### <u>Amenities & Updates</u>

- Plantation Shutters Throughout
- Decorative Architectural Cuts & Arches, Rounded Corners
- Nailed Down Hand Scraped Hardwood Flooring
- Solid Core Doors, Crown Molding & Extensive Millwork
- Butler Pantry with Granite, Built in Cabinetry with Glass Fronts & Wine Rack
- Built in Granite Planning Desk & Counter with Storage
- Granite Kitchen & Furniture Style Granite Island with seating
- Stainless Steel Appliances, Double Convection Ovens & 60/40 Sink
- Inviting Family Room with Large Windows offering view of Patio & Yard
- Surround Sound Speakers in Family Room & Patio
- Game Room with Built in Cabinetry
- Loft Computer Workstations with Built in Cabinets & Counter
- Media with Lantern Style Sconce Lighting
- Walk out Attic accessible from Game Room
- Pergola Covered Patio with Ceiling Fan
- Patio with Stained Stamped Concrete
- Wood Burning Brick Fireplace & Hearth
- Professionally Landscaped
- 3 Car Garage Split with Room for Workbench & Freezer
- Energy Star Certified
- Double Pane Low E Windows
- Frisco ISD Schools