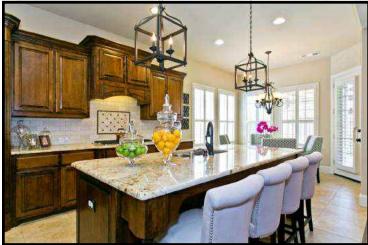

### Absolutely Gorgeous Highland Custom situated in the Cascades of McKinney Enjoy the Relaxing Outdoors with Pergola Covered Patio & Fireplace!

|                                                                                                 | <ul> <li>Walk up a</li> <li>Soaring Fo</li> <li>Staircase v</li> <li>Nailed Hai<br/>Foyer, Stu</li> <li>Study feat<br/>Crown Mo</li> <li>Formal Di</li> <li>Inviting Fa</li> <li>Flag Stone<br/>Hearth &amp;</li> <li>Solid Core</li> <li>Plantation</li> <li>Neutral Core</li> </ul> | ning with Elegant (<br>amily Vaulted w/Co<br>Fireplace with Ov | Chandelier•Spindles•Sods in•Ily Rooms•Triple•••Chandelier••••••••••••••••••••••••••••••••••••••••••••••••••••••••••••••••••••••••••••••••••••••••••••••••••••••••••••••••••••••••••••• <th colspan="3">Travertine Backsplash, Tile accents<br/>8x4 Furniture Style Granite Island,<br/>Breakfast Bar &amp; Pendant Lighting<br/>Rich Stained Built in Cabinetry<br/>with Under Mount Lighting<br/>20 x 20 Tile Flooring<br/>SS Built in Microwave, 60/40 Sink<br/>SS Double Convection Ovens<br/>5 Burner Gas Cooktop &amp; Hood<br/>Walk in Pantry with Deep Shelves<br/>Butler Pantry w/Granite Planning<br/>Desk &amp; Built ins w/Glass Fronts</th> <th colspan="3"><ul> <li>Vanities, Large Walk in Closet</li> <li>Walk in Shower with Dual Heads</li> <li>Built ins with Glass Fronts adjacent<br/>to Tile wrapped Jetted Tub</li> <li>Spacious 2nd Bedrooms w/Walk ins</li> <li>Large Vaulted Game Room up</li> <li>Built in Cabinets &amp; Shelving</li> <li>Media Room Vaulted, Lantern Style<br/>Sconce Lighting, SS Wired</li> <li>Computer Loft wired w/Built ins</li> <li>Pergola Covered Patio w/Ceiling Fan</li> <li>Stamped Concrete Patio</li> <li>WB Brick Fireplace &amp; Hearth</li> </ul></th> | Travertine Backsplash, Tile accents<br>8x4 Furniture Style Granite Island,<br>Breakfast Bar & Pendant Lighting<br>Rich Stained Built in Cabinetry<br>with Under Mount Lighting<br>20 x 20 Tile Flooring<br>SS Built in Microwave, 60/40 Sink<br>SS Double Convection Ovens<br>5 Burner Gas Cooktop & Hood<br>Walk in Pantry with Deep Shelves<br>Butler Pantry w/Granite Planning<br>Desk & Built ins w/Glass Fronts |                |         | <ul> <li>Vanities, Large Walk in Closet</li> <li>Walk in Shower with Dual Heads</li> <li>Built ins with Glass Fronts adjacent<br/>to Tile wrapped Jetted Tub</li> <li>Spacious 2nd Bedrooms w/Walk ins</li> <li>Large Vaulted Game Room up</li> <li>Built in Cabinets &amp; Shelving</li> <li>Media Room Vaulted, Lantern Style<br/>Sconce Lighting, SS Wired</li> <li>Computer Loft wired w/Built ins</li> <li>Pergola Covered Patio w/Ceiling Fan</li> <li>Stamped Concrete Patio</li> <li>WB Brick Fireplace &amp; Hearth</li> </ul> |           |  |
|-------------------------------------------------------------------------------------------------|---------------------------------------------------------------------------------------------------------------------------------------------------------------------------------------------------------------------------------------------------------------------------------------|----------------------------------------------------------------|----------------------------------------------------------------------------------------------------------------------------------------------------------------------------------------------------------------------------------------------------------------------------------------------------------------------------------------------------------------------------------------------------------------------------------------------------------------------------------------------------------------------------------------------------------------------------------------------------------------------------------------------------------------------------------------------------------------------------------------------------------------------------------------------------------------------------------------------------------------------------------------------------------------------------------------------------------------------------------------------------------------------------------------------------------------------------------------------------------------------------------------------------------------------------------------------------------------------|----------------------------------------------------------------------------------------------------------------------------------------------------------------------------------------------------------------------------------------------------------------------------------------------------------------------------------------------------------------------------------------------------------------------|----------------|---------|-----------------------------------------------------------------------------------------------------------------------------------------------------------------------------------------------------------------------------------------------------------------------------------------------------------------------------------------------------------------------------------------------------------------------------------------------------------------------------------------------------------------------------------------|-----------|--|
| Description: 4 Bedrooms/ 3.1 Baths/ 2 Dining/ Living/ Game/ Media/ Oversized Split 3 Car Garage |                                                                                                                                                                                                                                                                                       |                                                                |                                                                                                                                                                                                                                                                                                                                                                                                                                                                                                                                                                                                                                                                                                                                                                                                                                                                                                                                                                                                                                                                                                                                                                                                                      |                                                                                                                                                                                                                                                                                                                                                                                                                      |                |         |                                                                                                                                                                                                                                                                                                                                                                                                                                                                                                                                         |           |  |
|                                                                                                 | MLS:                                                                                                                                                                                                                                                                                  | 13427640                                                       | Family Room:                                                                                                                                                                                                                                                                                                                                                                                                                                                                                                                                                                                                                                                                                                                                                                                                                                                                                                                                                                                                                                                                                                                                                                                                         | 19 x 17                                                                                                                                                                                                                                                                                                                                                                                                              | Formal Dining: | 13 x 11 | Master Suite:                                                                                                                                                                                                                                                                                                                                                                                                                                                                                                                           | 20 x 18   |  |
|                                                                                                 | Subdivision:                                                                                                                                                                                                                                                                          | The Cascades                                                   | Study:                                                                                                                                                                                                                                                                                                                                                                                                                                                                                                                                                                                                                                                                                                                                                                                                                                                                                                                                                                                                                                                                                                                                                                                                               | 14 x 11                                                                                                                                                                                                                                                                                                                                                                                                              | Kitchen:       | 16 x 11 | Bedroom 2:                                                                                                                                                                                                                                                                                                                                                                                                                                                                                                                              | 18 x 10/2 |  |
|                                                                                                 | Year Built:                                                                                                                                                                                                                                                                           | 2010                                                           | Media Room:                                                                                                                                                                                                                                                                                                                                                                                                                                                                                                                                                                                                                                                                                                                                                                                                                                                                                                                                                                                                                                                                                                                                                                                                          | 12 x 11/2                                                                                                                                                                                                                                                                                                                                                                                                            | Breakfast:     | 10 x 10 | Bedroom 3:                                                                                                                                                                                                                                                                                                                                                                                                                                                                                                                              | 12 x 18/2 |  |
|                                                                                                 | Sq. Feet:                                                                                                                                                                                                                                                                             | 3736/Appraisal                                                 | Game Room:                                                                                                                                                                                                                                                                                                                                                                                                                                                                                                                                                                                                                                                                                                                                                                                                                                                                                                                                                                                                                                                                                                                                                                                                           | 20 x 17/2                                                                                                                                                                                                                                                                                                                                                                                                            | Butler Pantry: | 15 x 8  | Bedroom 4:                                                                                                                                                                                                                                                                                                                                                                                                                                                                                                                              | 14 x 11/2 |  |
|                                                                                                 | Lot Size:                                                                                                                                                                                                                                                                             | 0.170 acres                                                    | Loft Area:                                                                                                                                                                                                                                                                                                                                                                                                                                                                                                                                                                                                                                                                                                                                                                                                                                                                                                                                                                                                                                                                                                                                                                                                           | 12 x 8/2                                                                                                                                                                                                                                                                                                                                                                                                             | Garage: Split  | 3 Car   | Utility:                                                                                                                                                                                                                                                                                                                                                                                                                                                                                                                                | 10 x 8    |  |

#### <u>Amenities & Updates</u>

- Plantation Shutters Throughout
- Decorative Architectural Cuts & Arches, Rounded Corners
- Nailed Down Hand Scraped Hardwood Flooring
- Solid Core Doors, Crown Molding & Extensive Millwork
- Butler Pantry with Granite, Built in Cabinetry with Glass Fronts & Wine Rack
- Built in Granite Planning Desk & Counter with Storage
- Granite Kitchen & Furniture Style Granite Island with seating
- Stainless Steel Appliances, Double Convection Ovens & 60/40 Sink
- Inviting Family Room with Large Windows offering view of Patio & Yard
- Surround Sound Speakers in Family Room & Patio
- Game Room with Built in Cabinetry
- Loft Computer Workstations with Built in Cabinets & Counter
- Media with Lantern Style Sconce Lighting
- Walk out Attic accessible from Game Room
- Pergola Covered Patio with Ceiling Fan
- Patio with Stained Stamped Concrete
- Wood Burning Brick Fireplace & Hearth
- Professionally Landscaped
- 3 Car Garage Split with Room for Workbench & Freezer
- Energy Star Certified
- Double Pane Low E Windows
- Frisco ISD Schools