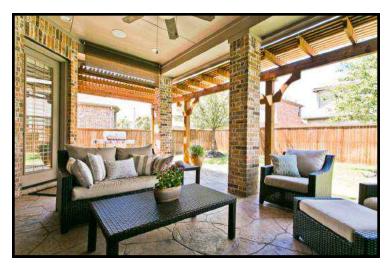

### Absolutely Gorgeous Highland Custom situated in the Cascades of McKinney Enjoy the Relaxing Outdoors with Pergola Covered Patio & Fireplace!

|                                                                                                 | <ul> <li>Walk up a</li> <li>Soaring Fo</li> <li>Staircase v</li> <li>Nailed Hai<br/>Foyer, Stu</li> <li>Study feat<br/>Crown Mo</li> <li>Formal Di</li> <li>Inviting Fa</li> <li>Flag Stone<br/>Hearth &amp;</li> <li>Solid Core</li> <li>Plantation</li> <li>Neutral Core</li> </ul> | ning with Elegant (<br>amily Vaulted w/Co<br>Fireplace with Ov | Chandelier•Spindles•Sods in•Ily Rooms•Triple•••Chandelier••••••••••••••••••••••••••••••••••••••••••••••••••••••••••••••••••••••••••••••••••••••••••••••••••••••••••••••••••••••••••••• <th colspan="3">Travertine Backsplash, Tile accents<br/>8x4 Furniture Style Granite Island,<br/>Breakfast Bar &amp; Pendant Lighting<br/>Rich Stained Built in Cabinetry<br/>with Under Mount Lighting<br/>20 x 20 Tile Flooring<br/>SS Built in Microwave, 60/40 Sink<br/>SS Double Convection Ovens<br/>5 Burner Gas Cooktop &amp; Hood<br/>Walk in Pantry with Deep Shelves<br/>Butler Pantry w/Granite Planning<br/>Desk &amp; Built ins w/Glass Fronts</th> <th colspan="3"><ul> <li>Vanities, Large Walk in Closet</li> <li>Walk in Shower with Dual Heads</li> <li>Built ins with Glass Fronts adjacent<br/>to Tile wrapped Jetted Tub</li> <li>Spacious 2nd Bedrooms w/Walk ins</li> <li>Large Vaulted Game Room up</li> <li>Built in Cabinets &amp; Shelving</li> <li>Media Room Vaulted, Lantern Style<br/>Sconce Lighting, SS Wired</li> <li>Computer Loft wired w/Built ins</li> <li>Pergola Covered Patio w/Ceiling Fan</li> <li>Stamped Concrete Patio</li> <li>WB Brick Fireplace &amp; Hearth</li> </ul></th> | Travertine Backsplash, Tile accents<br>8x4 Furniture Style Granite Island,<br>Breakfast Bar & Pendant Lighting<br>Rich Stained Built in Cabinetry<br>with Under Mount Lighting<br>20 x 20 Tile Flooring<br>SS Built in Microwave, 60/40 Sink<br>SS Double Convection Ovens<br>5 Burner Gas Cooktop & Hood<br>Walk in Pantry with Deep Shelves<br>Butler Pantry w/Granite Planning<br>Desk & Built ins w/Glass Fronts |                |         | <ul> <li>Vanities, Large Walk in Closet</li> <li>Walk in Shower with Dual Heads</li> <li>Built ins with Glass Fronts adjacent<br/>to Tile wrapped Jetted Tub</li> <li>Spacious 2nd Bedrooms w/Walk ins</li> <li>Large Vaulted Game Room up</li> <li>Built in Cabinets &amp; Shelving</li> <li>Media Room Vaulted, Lantern Style<br/>Sconce Lighting, SS Wired</li> <li>Computer Loft wired w/Built ins</li> <li>Pergola Covered Patio w/Ceiling Fan</li> <li>Stamped Concrete Patio</li> <li>WB Brick Fireplace &amp; Hearth</li> </ul> |           |  |
|-------------------------------------------------------------------------------------------------|---------------------------------------------------------------------------------------------------------------------------------------------------------------------------------------------------------------------------------------------------------------------------------------|----------------------------------------------------------------|----------------------------------------------------------------------------------------------------------------------------------------------------------------------------------------------------------------------------------------------------------------------------------------------------------------------------------------------------------------------------------------------------------------------------------------------------------------------------------------------------------------------------------------------------------------------------------------------------------------------------------------------------------------------------------------------------------------------------------------------------------------------------------------------------------------------------------------------------------------------------------------------------------------------------------------------------------------------------------------------------------------------------------------------------------------------------------------------------------------------------------------------------------------------------------------------------------------------|----------------------------------------------------------------------------------------------------------------------------------------------------------------------------------------------------------------------------------------------------------------------------------------------------------------------------------------------------------------------------------------------------------------------|----------------|---------|-----------------------------------------------------------------------------------------------------------------------------------------------------------------------------------------------------------------------------------------------------------------------------------------------------------------------------------------------------------------------------------------------------------------------------------------------------------------------------------------------------------------------------------------|-----------|--|
| Description: 4 Bedrooms/ 3.1 Baths/ 2 Dining/ Living/ Game/ Media/ Oversized Split 3 Car Garage |                                                                                                                                                                                                                                                                                       |                                                                |                                                                                                                                                                                                                                                                                                                                                                                                                                                                                                                                                                                                                                                                                                                                                                                                                                                                                                                                                                                                                                                                                                                                                                                                                      |                                                                                                                                                                                                                                                                                                                                                                                                                      |                |         |                                                                                                                                                                                                                                                                                                                                                                                                                                                                                                                                         |           |  |
|                                                                                                 | MLS:                                                                                                                                                                                                                                                                                  | 13427640                                                       | Family Room:                                                                                                                                                                                                                                                                                                                                                                                                                                                                                                                                                                                                                                                                                                                                                                                                                                                                                                                                                                                                                                                                                                                                                                                                         | 19 x 17                                                                                                                                                                                                                                                                                                                                                                                                              | Formal Dining: | 13 x 11 | Master Suite:                                                                                                                                                                                                                                                                                                                                                                                                                                                                                                                           | 20 x 18   |  |
|                                                                                                 | Subdivision:                                                                                                                                                                                                                                                                          | The Cascades                                                   | Study:                                                                                                                                                                                                                                                                                                                                                                                                                                                                                                                                                                                                                                                                                                                                                                                                                                                                                                                                                                                                                                                                                                                                                                                                               | 14 x 11                                                                                                                                                                                                                                                                                                                                                                                                              | Kitchen:       | 16 x 11 | Bedroom 2:                                                                                                                                                                                                                                                                                                                                                                                                                                                                                                                              | 18 x 10/2 |  |
|                                                                                                 | Year Built:                                                                                                                                                                                                                                                                           | 2010                                                           | Media Room:                                                                                                                                                                                                                                                                                                                                                                                                                                                                                                                                                                                                                                                                                                                                                                                                                                                                                                                                                                                                                                                                                                                                                                                                          | 12 x 11/2                                                                                                                                                                                                                                                                                                                                                                                                            | Breakfast:     | 10 x 10 | Bedroom 3:                                                                                                                                                                                                                                                                                                                                                                                                                                                                                                                              | 12 x 18/2 |  |
|                                                                                                 | Sq. Feet:                                                                                                                                                                                                                                                                             | 3736/Appraisal                                                 | Game Room:                                                                                                                                                                                                                                                                                                                                                                                                                                                                                                                                                                                                                                                                                                                                                                                                                                                                                                                                                                                                                                                                                                                                                                                                           | 20 x 17/2                                                                                                                                                                                                                                                                                                                                                                                                            | Butler Pantry: | 15 x 8  | Bedroom 4:                                                                                                                                                                                                                                                                                                                                                                                                                                                                                                                              | 14 x 11/2 |  |
|                                                                                                 | Lot Size:                                                                                                                                                                                                                                                                             | 0.170 acres                                                    | Loft Area:                                                                                                                                                                                                                                                                                                                                                                                                                                                                                                                                                                                                                                                                                                                                                                                                                                                                                                                                                                                                                                                                                                                                                                                                           | 12 x 8/2                                                                                                                                                                                                                                                                                                                                                                                                             | Garage: Split  | 3 Car   | Utility:                                                                                                                                                                                                                                                                                                                                                                                                                                                                                                                                | 10 x 8    |  |

#### <u>Amenities & Updates</u>

- Plantation Shutters Throughout
- Decorative Architectural Cuts & Arches, Rounded Corners
- Nailed Down Hand Scraped Hardwood Flooring
- Solid Core Doors, Crown Molding & Extensive Millwork
- Butler Pantry with Granite, Built in Cabinetry with Glass Fronts & Wine Rack
- Built in Granite Planning Desk & Counter with Storage
- Granite Kitchen & Furniture Style Granite Island with seating
- Stainless Steel Appliances, Double Convection Ovens & 60/40 Sink
- Inviting Family Room with Large Windows offering view of Patio & Yard
- Surround Sound Speakers in Family Room & Patio
- Game Room with Built in Cabinetry
- Loft Computer Workstations with Built in Cabinets & Counter
- Media with Lantern Style Sconce Lighting
- Walk out Attic accessible from Game Room
- Pergola Covered Patio with Ceiling Fan
- Patio with Stained Stamped Concrete
- Wood Burning Brick Fireplace & Hearth
- Professionally Landscaped
- 3 Car Garage Split with Room for Workbench & Freezer
- Energy Star Certified
- Double Pane Low E Windows
- Frisco ISD Schools