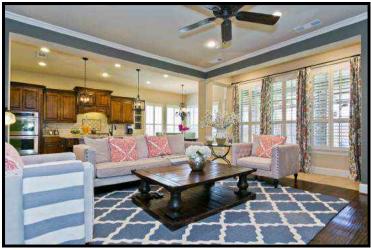

### Absolutely Gorgeous Highland Custom situated in the Cascades of McKinney Enjoy the Relaxing Outdoors with Pergola Covered Patio & Fireplace!

|                                                                                                 | <ul> <li>Walk up a</li> <li>Soaring Fo</li> <li>Staircase v</li> <li>Nailed Hai<br/>Foyer, Stu</li> <li>Study feat<br/>Crown Mo</li> <li>Formal Di</li> <li>Inviting Fa</li> <li>Flag Stone<br/>Hearth &amp;</li> <li>Solid Core</li> <li>Plantation</li> <li>Neutral Core</li> </ul> | ning with Elegant (<br>amily Vaulted w/Co<br>Fireplace with Ov | Chandelier•Spindles•Sods in•Ily Rooms•Triple•••Chandelier••••••••••••••••••••••••••••••••••••••••••••••••••••••••••••••••••••••••••••••••••••••••••••••••••••••••••••••••••••••••••••• <th colspan="3">Travertine Backsplash, Tile accents<br/>8x4 Furniture Style Granite Island,<br/>Breakfast Bar &amp; Pendant Lighting<br/>Rich Stained Built in Cabinetry<br/>with Under Mount Lighting<br/>20 x 20 Tile Flooring<br/>SS Built in Microwave, 60/40 Sink<br/>SS Double Convection Ovens<br/>5 Burner Gas Cooktop &amp; Hood<br/>Walk in Pantry with Deep Shelves<br/>Butler Pantry w/Granite Planning<br/>Desk &amp; Built ins w/Glass Fronts</th> <th colspan="3"><ul> <li>Vanities, Large Walk in Closet</li> <li>Walk in Shower with Dual Heads</li> <li>Built ins with Glass Fronts adjacent<br/>to Tile wrapped Jetted Tub</li> <li>Spacious 2nd Bedrooms w/Walk ins</li> <li>Large Vaulted Game Room up</li> <li>Built in Cabinets &amp; Shelving</li> <li>Media Room Vaulted, Lantern Style<br/>Sconce Lighting, SS Wired</li> <li>Computer Loft wired w/Built ins</li> <li>Pergola Covered Patio w/Ceiling Fan</li> <li>Stamped Concrete Patio</li> <li>WB Brick Fireplace &amp; Hearth</li> </ul></th> | Travertine Backsplash, Tile accents<br>8x4 Furniture Style Granite Island,<br>Breakfast Bar & Pendant Lighting<br>Rich Stained Built in Cabinetry<br>with Under Mount Lighting<br>20 x 20 Tile Flooring<br>SS Built in Microwave, 60/40 Sink<br>SS Double Convection Ovens<br>5 Burner Gas Cooktop & Hood<br>Walk in Pantry with Deep Shelves<br>Butler Pantry w/Granite Planning<br>Desk & Built ins w/Glass Fronts |                |         | <ul> <li>Vanities, Large Walk in Closet</li> <li>Walk in Shower with Dual Heads</li> <li>Built ins with Glass Fronts adjacent<br/>to Tile wrapped Jetted Tub</li> <li>Spacious 2nd Bedrooms w/Walk ins</li> <li>Large Vaulted Game Room up</li> <li>Built in Cabinets &amp; Shelving</li> <li>Media Room Vaulted, Lantern Style<br/>Sconce Lighting, SS Wired</li> <li>Computer Loft wired w/Built ins</li> <li>Pergola Covered Patio w/Ceiling Fan</li> <li>Stamped Concrete Patio</li> <li>WB Brick Fireplace &amp; Hearth</li> </ul> |           |  |
|-------------------------------------------------------------------------------------------------|---------------------------------------------------------------------------------------------------------------------------------------------------------------------------------------------------------------------------------------------------------------------------------------|----------------------------------------------------------------|----------------------------------------------------------------------------------------------------------------------------------------------------------------------------------------------------------------------------------------------------------------------------------------------------------------------------------------------------------------------------------------------------------------------------------------------------------------------------------------------------------------------------------------------------------------------------------------------------------------------------------------------------------------------------------------------------------------------------------------------------------------------------------------------------------------------------------------------------------------------------------------------------------------------------------------------------------------------------------------------------------------------------------------------------------------------------------------------------------------------------------------------------------------------------------------------------------------------|----------------------------------------------------------------------------------------------------------------------------------------------------------------------------------------------------------------------------------------------------------------------------------------------------------------------------------------------------------------------------------------------------------------------|----------------|---------|-----------------------------------------------------------------------------------------------------------------------------------------------------------------------------------------------------------------------------------------------------------------------------------------------------------------------------------------------------------------------------------------------------------------------------------------------------------------------------------------------------------------------------------------|-----------|--|
| Description: 4 Bedrooms/ 3.1 Baths/ 2 Dining/ Living/ Game/ Media/ Oversized Split 3 Car Garage |                                                                                                                                                                                                                                                                                       |                                                                |                                                                                                                                                                                                                                                                                                                                                                                                                                                                                                                                                                                                                                                                                                                                                                                                                                                                                                                                                                                                                                                                                                                                                                                                                      |                                                                                                                                                                                                                                                                                                                                                                                                                      |                |         |                                                                                                                                                                                                                                                                                                                                                                                                                                                                                                                                         |           |  |
|                                                                                                 | MLS:                                                                                                                                                                                                                                                                                  | 13427640                                                       | Family Room:                                                                                                                                                                                                                                                                                                                                                                                                                                                                                                                                                                                                                                                                                                                                                                                                                                                                                                                                                                                                                                                                                                                                                                                                         | 19 x 17                                                                                                                                                                                                                                                                                                                                                                                                              | Formal Dining: | 13 x 11 | Master Suite:                                                                                                                                                                                                                                                                                                                                                                                                                                                                                                                           | 20 x 18   |  |
|                                                                                                 | Subdivision:                                                                                                                                                                                                                                                                          | The Cascades                                                   | Study:                                                                                                                                                                                                                                                                                                                                                                                                                                                                                                                                                                                                                                                                                                                                                                                                                                                                                                                                                                                                                                                                                                                                                                                                               | 14 x 11                                                                                                                                                                                                                                                                                                                                                                                                              | Kitchen:       | 16 x 11 | Bedroom 2:                                                                                                                                                                                                                                                                                                                                                                                                                                                                                                                              | 18 x 10/2 |  |
|                                                                                                 | Year Built:                                                                                                                                                                                                                                                                           | 2010                                                           | Media Room:                                                                                                                                                                                                                                                                                                                                                                                                                                                                                                                                                                                                                                                                                                                                                                                                                                                                                                                                                                                                                                                                                                                                                                                                          | 12 x 11/2                                                                                                                                                                                                                                                                                                                                                                                                            | Breakfast:     | 10 x 10 | Bedroom 3:                                                                                                                                                                                                                                                                                                                                                                                                                                                                                                                              | 12 x 18/2 |  |
|                                                                                                 | Sq. Feet:                                                                                                                                                                                                                                                                             | 3736/Appraisal                                                 | Game Room:                                                                                                                                                                                                                                                                                                                                                                                                                                                                                                                                                                                                                                                                                                                                                                                                                                                                                                                                                                                                                                                                                                                                                                                                           | 20 x 17/2                                                                                                                                                                                                                                                                                                                                                                                                            | Butler Pantry: | 15 x 8  | Bedroom 4:                                                                                                                                                                                                                                                                                                                                                                                                                                                                                                                              | 14 x 11/2 |  |
|                                                                                                 | Lot Size:                                                                                                                                                                                                                                                                             | 0.170 acres                                                    | Loft Area:                                                                                                                                                                                                                                                                                                                                                                                                                                                                                                                                                                                                                                                                                                                                                                                                                                                                                                                                                                                                                                                                                                                                                                                                           | 12 x 8/2                                                                                                                                                                                                                                                                                                                                                                                                             | Garage: Split  | 3 Car   | Utility:                                                                                                                                                                                                                                                                                                                                                                                                                                                                                                                                | 10 x 8    |  |

#### <u>Amenities & Updates</u>

- Plantation Shutters Throughout
- Decorative Architectural Cuts & Arches, Rounded Corners
- Nailed Down Hand Scraped Hardwood Flooring
- Solid Core Doors, Crown Molding & Extensive Millwork
- Butler Pantry with Granite, Built in Cabinetry with Glass Fronts & Wine Rack
- Built in Granite Planning Desk & Counter with Storage
- Granite Kitchen & Furniture Style Granite Island with seating
- Stainless Steel Appliances, Double Convection Ovens & 60/40 Sink
- Inviting Family Room with Large Windows offering view of Patio & Yard
- Surround Sound Speakers in Family Room & Patio
- Game Room with Built in Cabinetry
- Loft Computer Workstations with Built in Cabinets & Counter
- Media with Lantern Style Sconce Lighting
- Walk out Attic accessible from Game Room
- Pergola Covered Patio with Ceiling Fan
- Patio with Stained Stamped Concrete
- Wood Burning Brick Fireplace & Hearth
- Professionally Landscaped
- 3 Car Garage Split with Room for Workbench & Freezer
- Energy Star Certified
- Double Pane Low E Windows
- Frisco ISD Schools