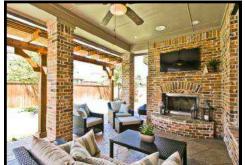

### Absolutely Gorgeous Highland Custom situated in the Cascades of McKinney Enjoy the Relaxing Outdoors with Pergola Covered Patio & Fireplace!

|                                                                                                 | <ul> <li>Walk up a</li> <li>Soaring Fo</li> <li>Staircase v</li> <li>Nailed Hai<br/>Foyer, Stu</li> <li>Study feat<br/>Crown Mo</li> <li>Formal Di</li> <li>Inviting Fa</li> <li>Flag Stone<br/>Hearth &amp;</li> <li>Solid Core</li> <li>Plantation</li> <li>Neutral Core</li> </ul> | ning with Elegant (<br>amily Vaulted w/Co<br>Fireplace with Ov | Chandelier•Spindles•Sods in•Ily Rooms•Triple•••Chandelier••••••••••••••••••••••••••••••••••••••••••••••••••••••••••••••••••••••••••••••••••••••••••••••••••••••••••••••••••••••••••••• <th colspan="3">Travertine Backsplash, Tile accents<br/>8x4 Furniture Style Granite Island,<br/>Breakfast Bar &amp; Pendant Lighting<br/>Rich Stained Built in Cabinetry<br/>with Under Mount Lighting<br/>20 x 20 Tile Flooring<br/>SS Built in Microwave, 60/40 Sink<br/>SS Double Convection Ovens<br/>5 Burner Gas Cooktop &amp; Hood<br/>Walk in Pantry with Deep Shelves<br/>Butler Pantry w/Granite Planning<br/>Desk &amp; Built ins w/Glass Fronts</th> <th colspan="3"><ul> <li>Vanities, Large Walk in Closet</li> <li>Walk in Shower with Dual Heads</li> <li>Built ins with Glass Fronts adjacent<br/>to Tile wrapped Jetted Tub</li> <li>Spacious 2nd Bedrooms w/Walk ins</li> <li>Large Vaulted Game Room up</li> <li>Built in Cabinets &amp; Shelving</li> <li>Media Room Vaulted, Lantern Style<br/>Sconce Lighting, SS Wired</li> <li>Computer Loft wired w/Built ins</li> <li>Pergola Covered Patio w/Ceiling Fan</li> <li>Stamped Concrete Patio</li> <li>WB Brick Fireplace &amp; Hearth</li> </ul></th> | Travertine Backsplash, Tile accents<br>8x4 Furniture Style Granite Island,<br>Breakfast Bar & Pendant Lighting<br>Rich Stained Built in Cabinetry<br>with Under Mount Lighting<br>20 x 20 Tile Flooring<br>SS Built in Microwave, 60/40 Sink<br>SS Double Convection Ovens<br>5 Burner Gas Cooktop & Hood<br>Walk in Pantry with Deep Shelves<br>Butler Pantry w/Granite Planning<br>Desk & Built ins w/Glass Fronts |                |         | <ul> <li>Vanities, Large Walk in Closet</li> <li>Walk in Shower with Dual Heads</li> <li>Built ins with Glass Fronts adjacent<br/>to Tile wrapped Jetted Tub</li> <li>Spacious 2nd Bedrooms w/Walk ins</li> <li>Large Vaulted Game Room up</li> <li>Built in Cabinets &amp; Shelving</li> <li>Media Room Vaulted, Lantern Style<br/>Sconce Lighting, SS Wired</li> <li>Computer Loft wired w/Built ins</li> <li>Pergola Covered Patio w/Ceiling Fan</li> <li>Stamped Concrete Patio</li> <li>WB Brick Fireplace &amp; Hearth</li> </ul> |           |  |
|-------------------------------------------------------------------------------------------------|---------------------------------------------------------------------------------------------------------------------------------------------------------------------------------------------------------------------------------------------------------------------------------------|----------------------------------------------------------------|----------------------------------------------------------------------------------------------------------------------------------------------------------------------------------------------------------------------------------------------------------------------------------------------------------------------------------------------------------------------------------------------------------------------------------------------------------------------------------------------------------------------------------------------------------------------------------------------------------------------------------------------------------------------------------------------------------------------------------------------------------------------------------------------------------------------------------------------------------------------------------------------------------------------------------------------------------------------------------------------------------------------------------------------------------------------------------------------------------------------------------------------------------------------------------------------------------------------|----------------------------------------------------------------------------------------------------------------------------------------------------------------------------------------------------------------------------------------------------------------------------------------------------------------------------------------------------------------------------------------------------------------------|----------------|---------|-----------------------------------------------------------------------------------------------------------------------------------------------------------------------------------------------------------------------------------------------------------------------------------------------------------------------------------------------------------------------------------------------------------------------------------------------------------------------------------------------------------------------------------------|-----------|--|
| Description: 4 Bedrooms/ 3.1 Baths/ 2 Dining/ Living/ Game/ Media/ Oversized Split 3 Car Garage |                                                                                                                                                                                                                                                                                       |                                                                |                                                                                                                                                                                                                                                                                                                                                                                                                                                                                                                                                                                                                                                                                                                                                                                                                                                                                                                                                                                                                                                                                                                                                                                                                      |                                                                                                                                                                                                                                                                                                                                                                                                                      |                |         |                                                                                                                                                                                                                                                                                                                                                                                                                                                                                                                                         |           |  |
|                                                                                                 | MLS:                                                                                                                                                                                                                                                                                  | 13427640                                                       | Family Room:                                                                                                                                                                                                                                                                                                                                                                                                                                                                                                                                                                                                                                                                                                                                                                                                                                                                                                                                                                                                                                                                                                                                                                                                         | 19 x 17                                                                                                                                                                                                                                                                                                                                                                                                              | Formal Dining: | 13 x 11 | Master Suite:                                                                                                                                                                                                                                                                                                                                                                                                                                                                                                                           | 20 x 18   |  |
|                                                                                                 | Subdivision:                                                                                                                                                                                                                                                                          | The Cascades                                                   | Study:                                                                                                                                                                                                                                                                                                                                                                                                                                                                                                                                                                                                                                                                                                                                                                                                                                                                                                                                                                                                                                                                                                                                                                                                               | 14 x 11                                                                                                                                                                                                                                                                                                                                                                                                              | Kitchen:       | 16 x 11 | Bedroom 2:                                                                                                                                                                                                                                                                                                                                                                                                                                                                                                                              | 18 x 10/2 |  |
|                                                                                                 | Year Built:                                                                                                                                                                                                                                                                           | 2010                                                           | Media Room:                                                                                                                                                                                                                                                                                                                                                                                                                                                                                                                                                                                                                                                                                                                                                                                                                                                                                                                                                                                                                                                                                                                                                                                                          | 12 x 11/2                                                                                                                                                                                                                                                                                                                                                                                                            | Breakfast:     | 10 x 10 | Bedroom 3:                                                                                                                                                                                                                                                                                                                                                                                                                                                                                                                              | 12 x 18/2 |  |
|                                                                                                 | Sq. Feet:                                                                                                                                                                                                                                                                             | 3736/Appraisal                                                 | Game Room:                                                                                                                                                                                                                                                                                                                                                                                                                                                                                                                                                                                                                                                                                                                                                                                                                                                                                                                                                                                                                                                                                                                                                                                                           | 20 x 17/2                                                                                                                                                                                                                                                                                                                                                                                                            | Butler Pantry: | 15 x 8  | Bedroom 4:                                                                                                                                                                                                                                                                                                                                                                                                                                                                                                                              | 14 x 11/2 |  |
|                                                                                                 | Lot Size:                                                                                                                                                                                                                                                                             | 0.170 acres                                                    | Loft Area:                                                                                                                                                                                                                                                                                                                                                                                                                                                                                                                                                                                                                                                                                                                                                                                                                                                                                                                                                                                                                                                                                                                                                                                                           | 12 x 8/2                                                                                                                                                                                                                                                                                                                                                                                                             | Garage: Split  | 3 Car   | Utility:                                                                                                                                                                                                                                                                                                                                                                                                                                                                                                                                | 10 x 8    |  |

#### <u>Amenities & Updates</u>

- Plantation Shutters Throughout
- Decorative Architectural Cuts & Arches, Rounded Corners
- Nailed Down Hand Scraped Hardwood Flooring
- Solid Core Doors, Crown Molding & Extensive Millwork
- Butler Pantry with Granite, Built in Cabinetry with Glass Fronts & Wine Rack
- Built in Granite Planning Desk & Counter with Storage
- Granite Kitchen & Furniture Style Granite Island with seating
- Stainless Steel Appliances, Double Convection Ovens & 60/40 Sink
- Inviting Family Room with Large Windows offering view of Patio & Yard
- Surround Sound Speakers in Family Room & Patio
- Game Room with Built in Cabinetry
- Loft Computer Workstations with Built in Cabinets & Counter
- Media with Lantern Style Sconce Lighting
- Walk out Attic accessible from Game Room
- Pergola Covered Patio with Ceiling Fan
- Patio with Stained Stamped Concrete
- Wood Burning Brick Fireplace & Hearth
- Professionally Landscaped
- 3 Car Garage Split with Room for Workbench & Freezer
- Energy Star Certified
- Double Pane Low E Windows
- Frisco ISD Schools